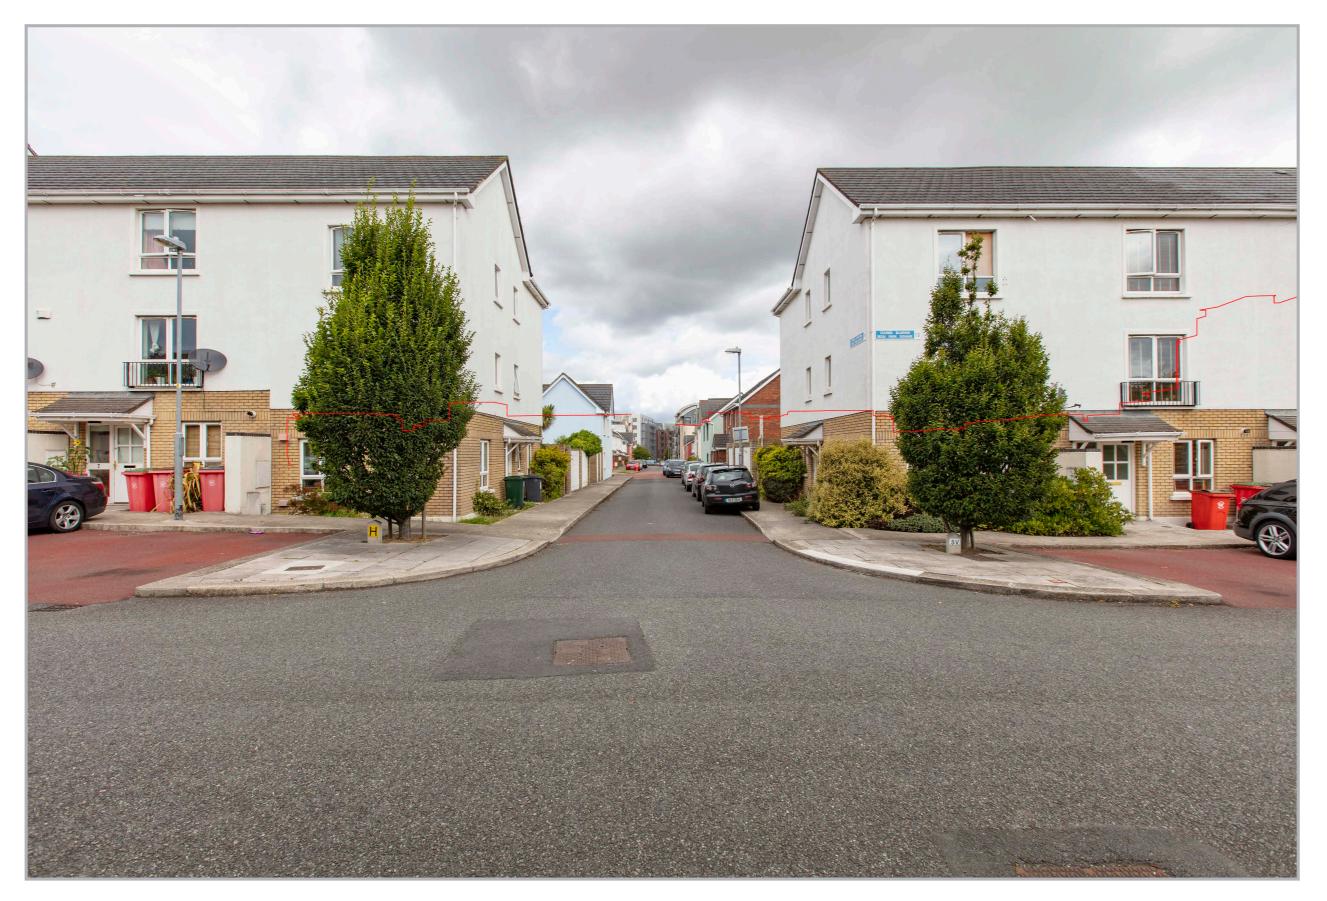

## Clongriffin Verified Montages

View location map 1

View location map v2

View location map 3

| reference information |                 |
|-----------------------|-----------------|
| location              | View 1 Existing |
| date                  | 08-08-2018      |
| field of view         | 54.4°           |
| 35mm equivalent       | 35mm            |
| distance to site      | 221m            |