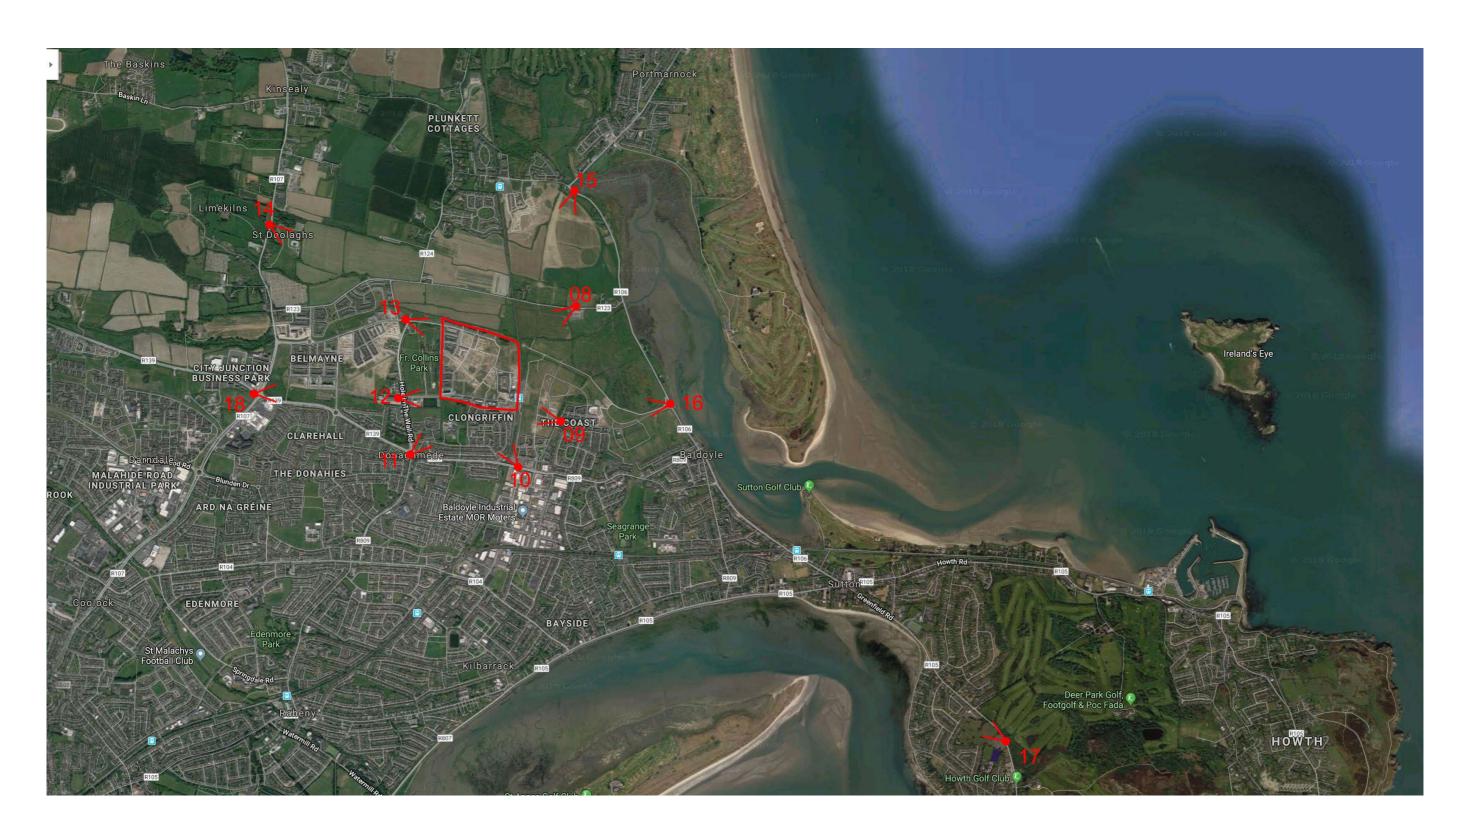

## Clongriffin Verified Montages

View location map 1

View location map v2

View location map 3

| reference information |                 |
|-----------------------|-----------------|
| location              | View 1 Existing |
| date                  | 08-08-2018      |
| field of view         | 54.4°           |
| 35mm equivalent       | 35mm            |
| distance to site      | 221m            |