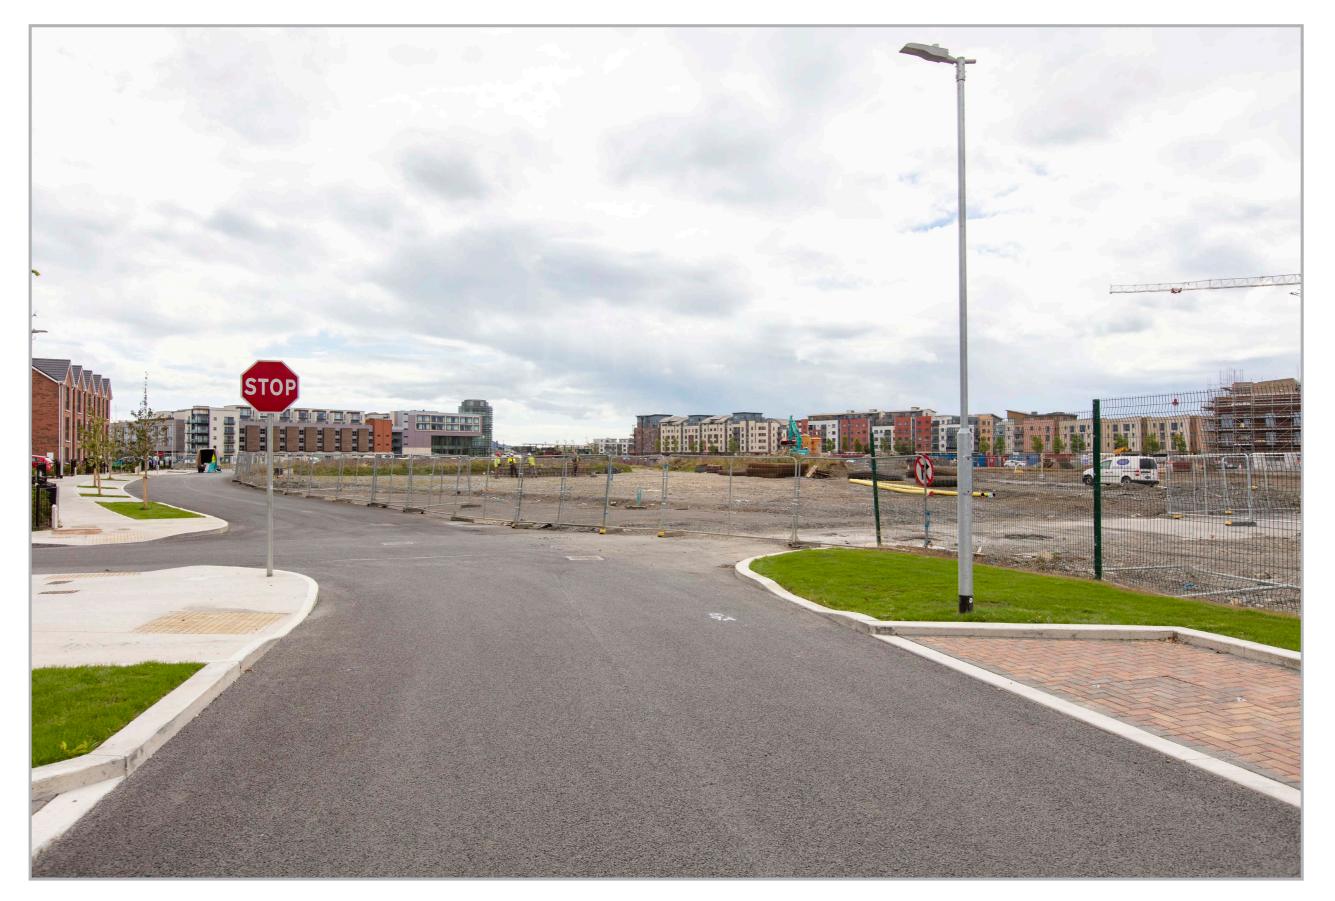

## Clongriffin Verified Montages

View location map 1

View location map v2

View location map 3

| reference information |                 |
|-----------------------|-----------------|
| location              | View 1 Existing |
| date                  | 08-08-2018      |
| field of view         | 54.4°           |
| 35mm equivalent       | 35mm            |
| distance to site      | 221m            |