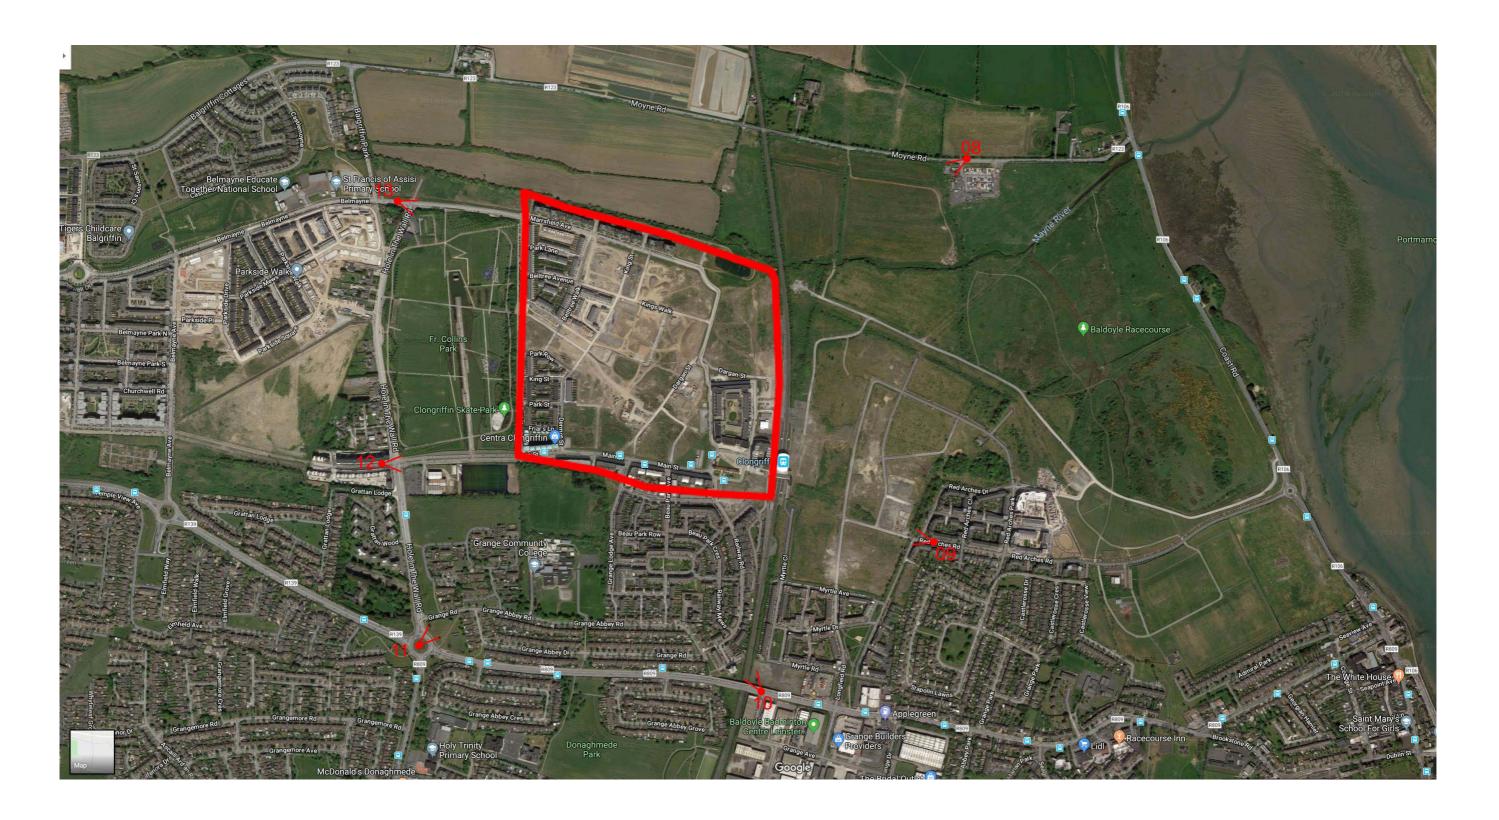

## Clongriffin Verified Montages

View location map 1

View location map v2

View location map 3

| reference information |                 |
|-----------------------|-----------------|
| location              | View 1 Existing |
| date                  | 08-08-2018      |
| field of view         | 54.4°           |
| 35mm equivalent       | 35mm            |
| distance to site      | 221m            |