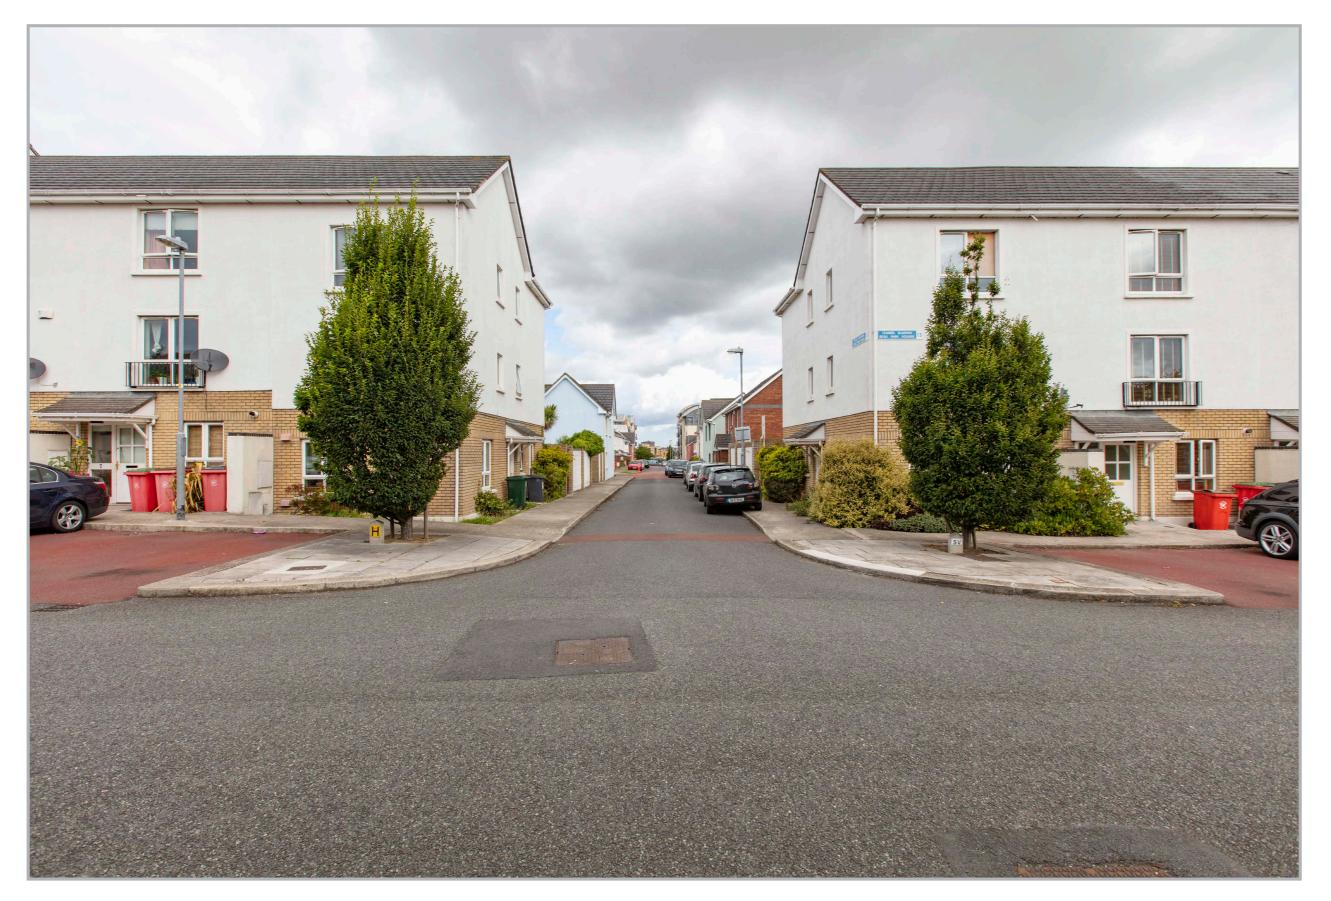

## Clongriffin Verified Montages

View location map 1

View location map v2

View location map 3

| reference information |                 |
|-----------------------|-----------------|
| location              | View 1 Existing |
| date                  | 08-08-2018      |
| field of view         | 54.4°           |
| 35mm equivalent       | 35mm            |
| distance to site      | 221m            |