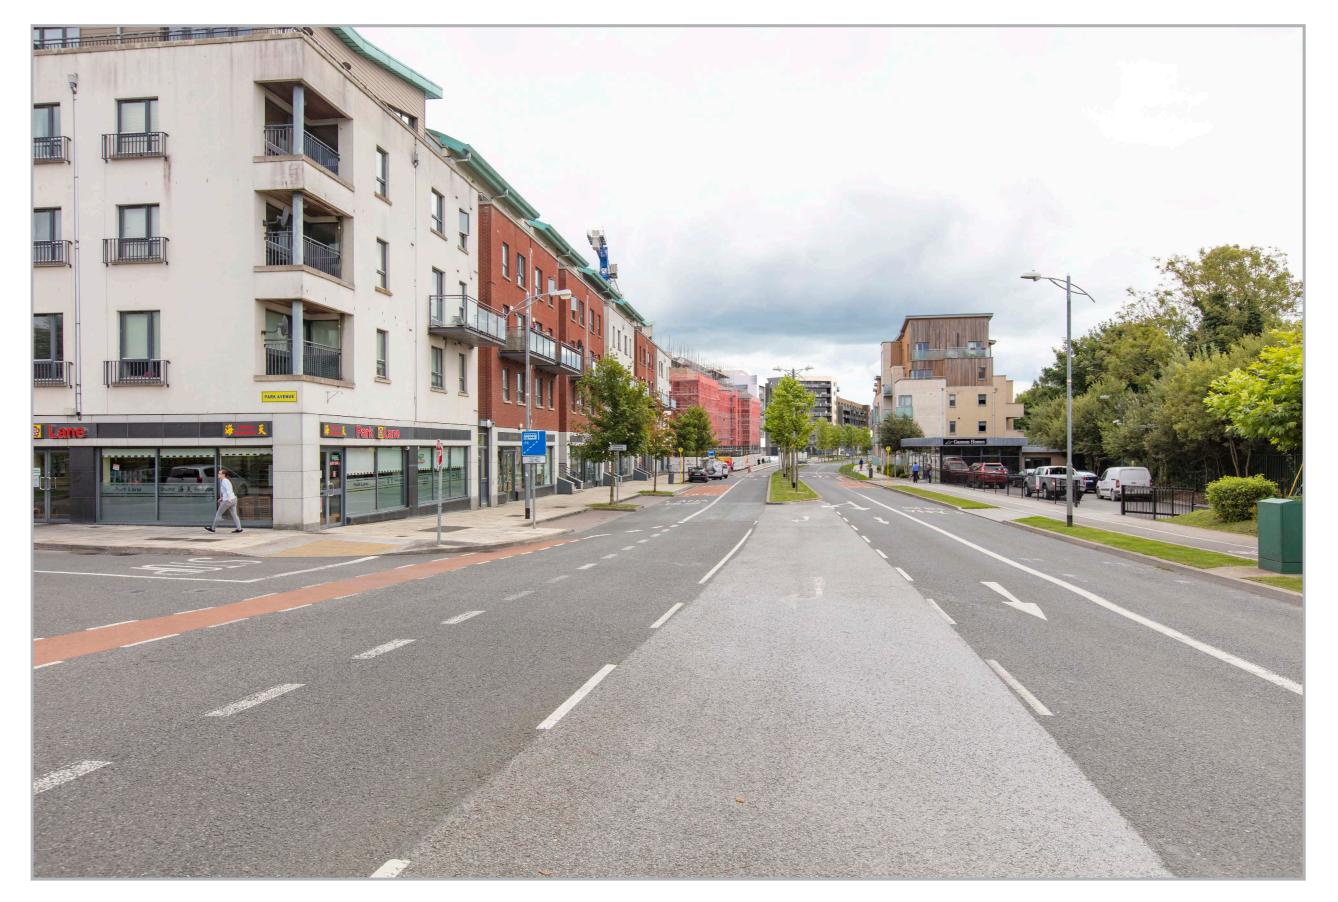

## Clongriffin Verified Montages

View location map 1

View location map v2

View location map 3

| reference information |                 |
|-----------------------|-----------------|
| location              | View 1 Existing |
| date                  | 08-08-2018      |
| field of view         | 54.4°           |
| 35mm equivalent       | 35mm            |
| distance to site      | 221m            |