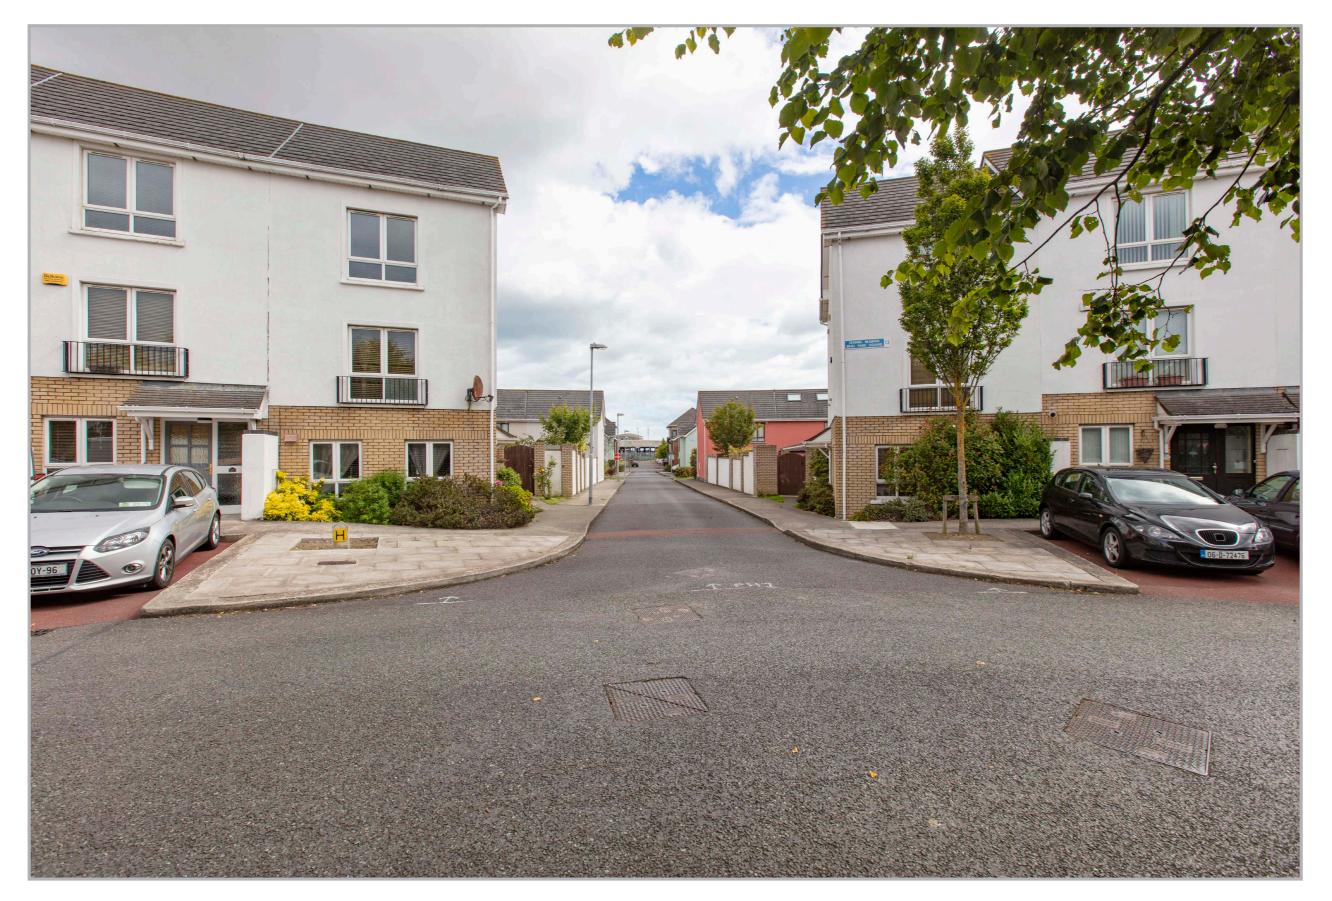

## Clongriffin Verified Montages

View location map 1

View location map v2

View location map 3

| reference information |                 |
|-----------------------|-----------------|
| location              | View 1 Existing |
| date                  | 08-08-2018      |
| field of view         | 54.4°           |
| 35mm equivalent       | 35mm            |
| distance to site      | 221m            |