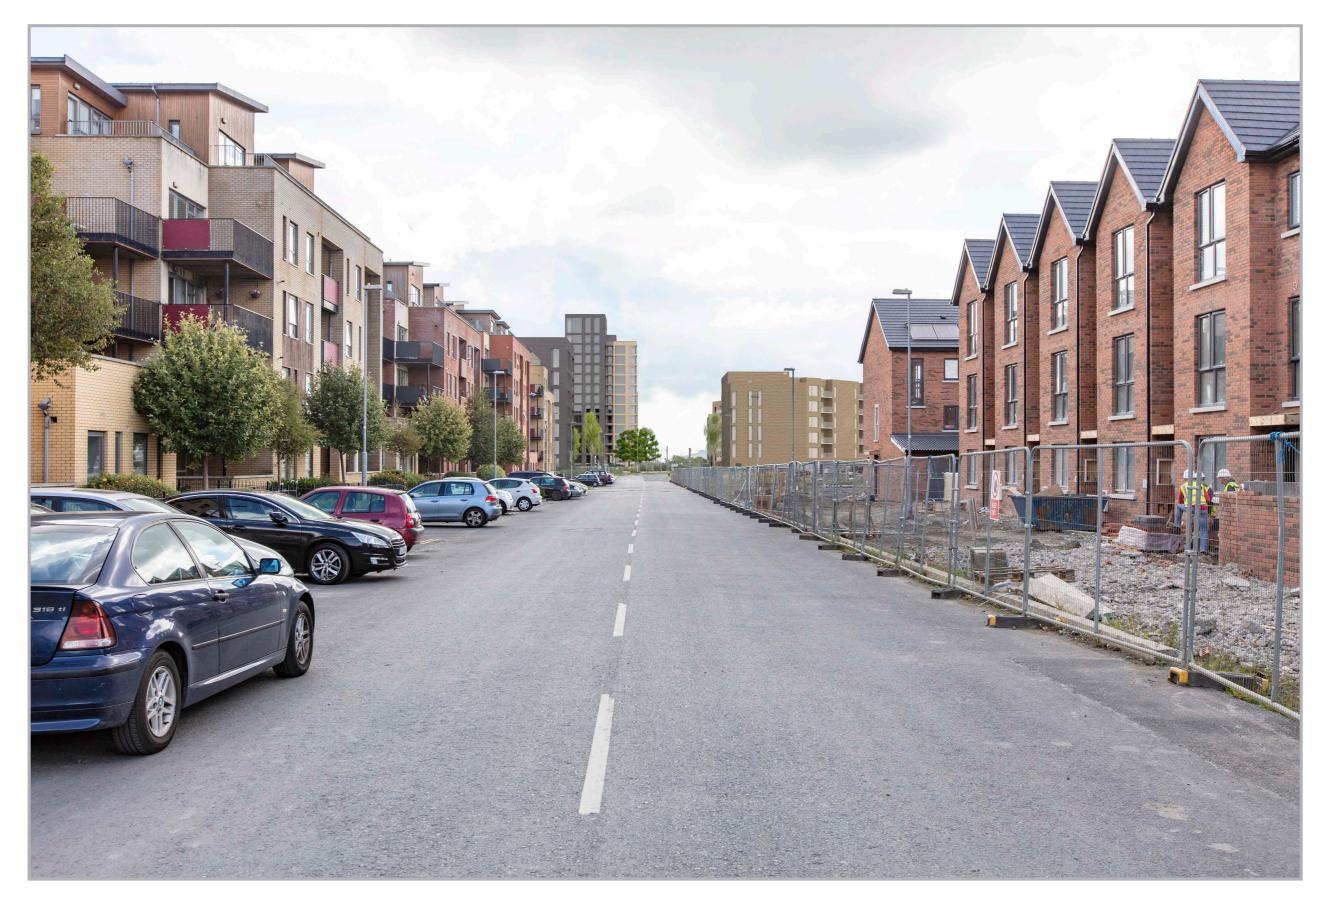

## Clongriffin Verified Montages

View location map 1

View location map v2

View location map 3

| reference information |                 |
|-----------------------|-----------------|
| location              | View 1 Existing |
| date                  | 08-08-2018      |
| field of view         | 54.4°           |
| 35mm equivalent       | 35mm            |
| distance to site      | 221m            |