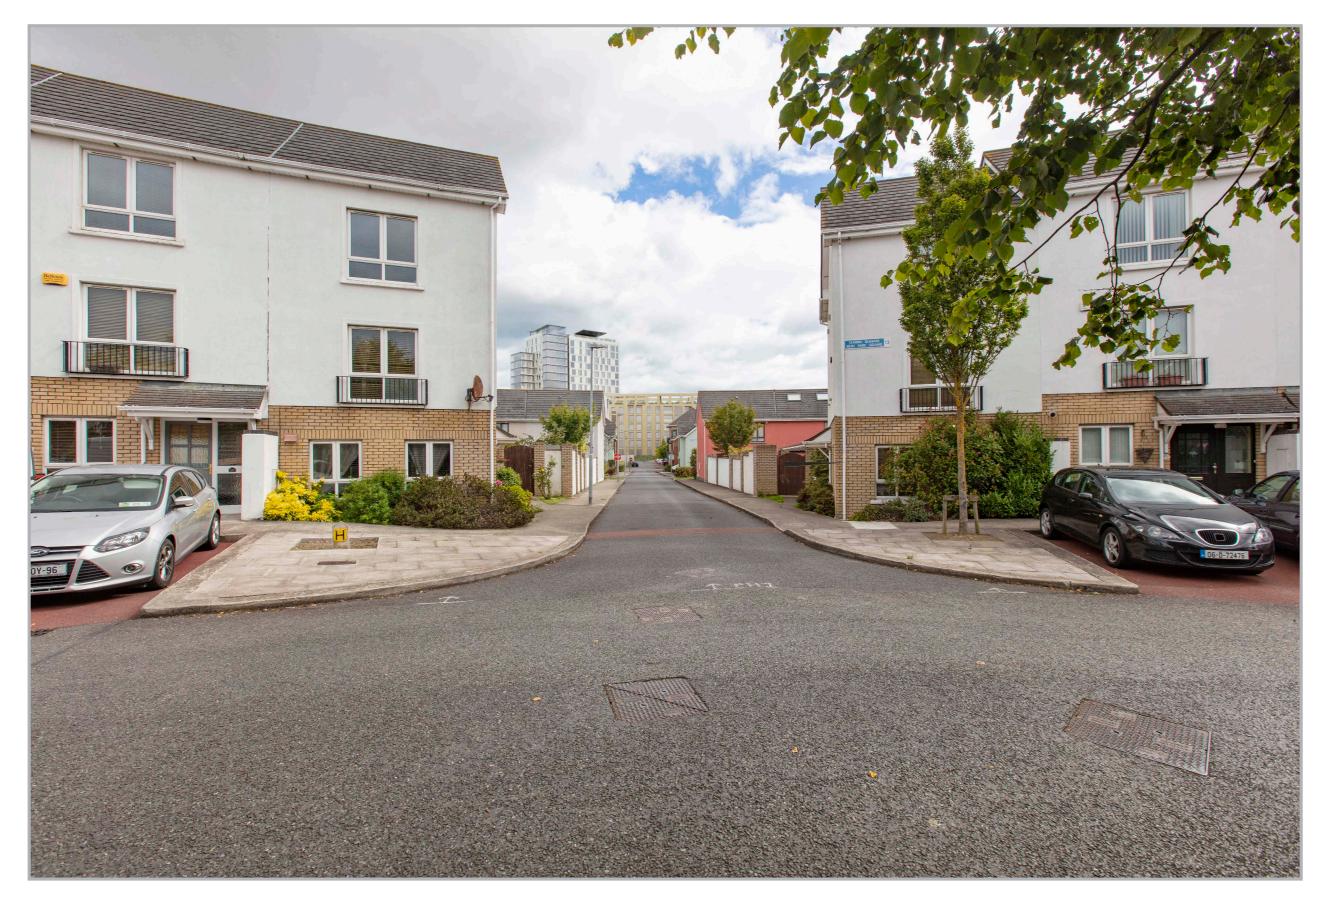

## Clongriffin Verified Montages

View location map 1

View location map v2

View location map 3

| reference information |                 |
|-----------------------|-----------------|
| location              | View 1 Existing |
| date                  | 08-08-2018      |
| field of view         | 54.4°           |
| 35mm equivalent       | 35mm            |
| distance to site      | 221m            |