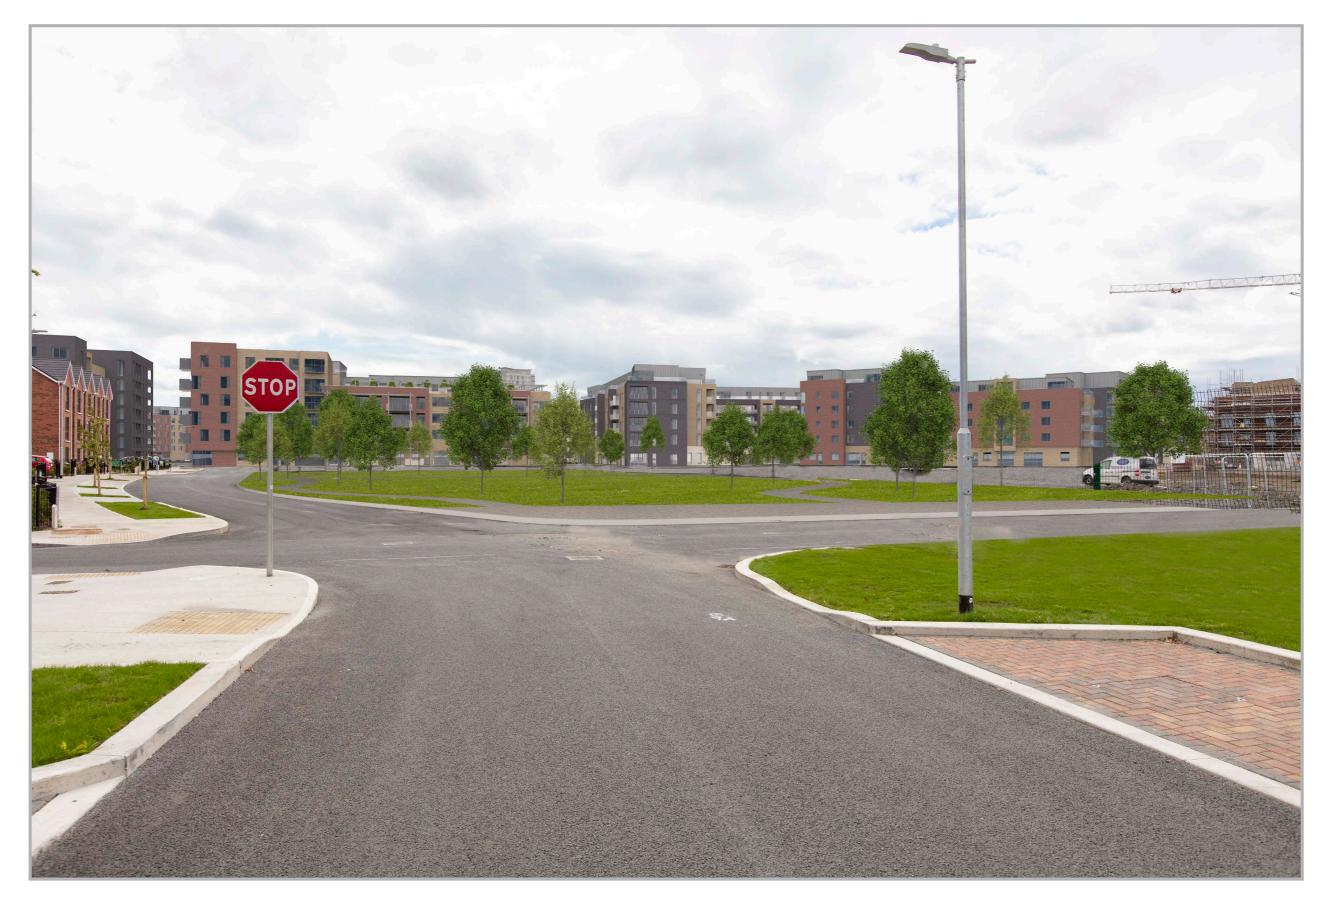

## Clongriffin Verified Montages

View location map 1

View location map v2

View location map 3

| reference information |                 |
|-----------------------|-----------------|
| location              | View 1 Existing |
| date                  | 08-08-2018      |
| field of view         | 54.4°           |
| 35mm equivalent       | 35mm            |
| distance to site      | 221m            |