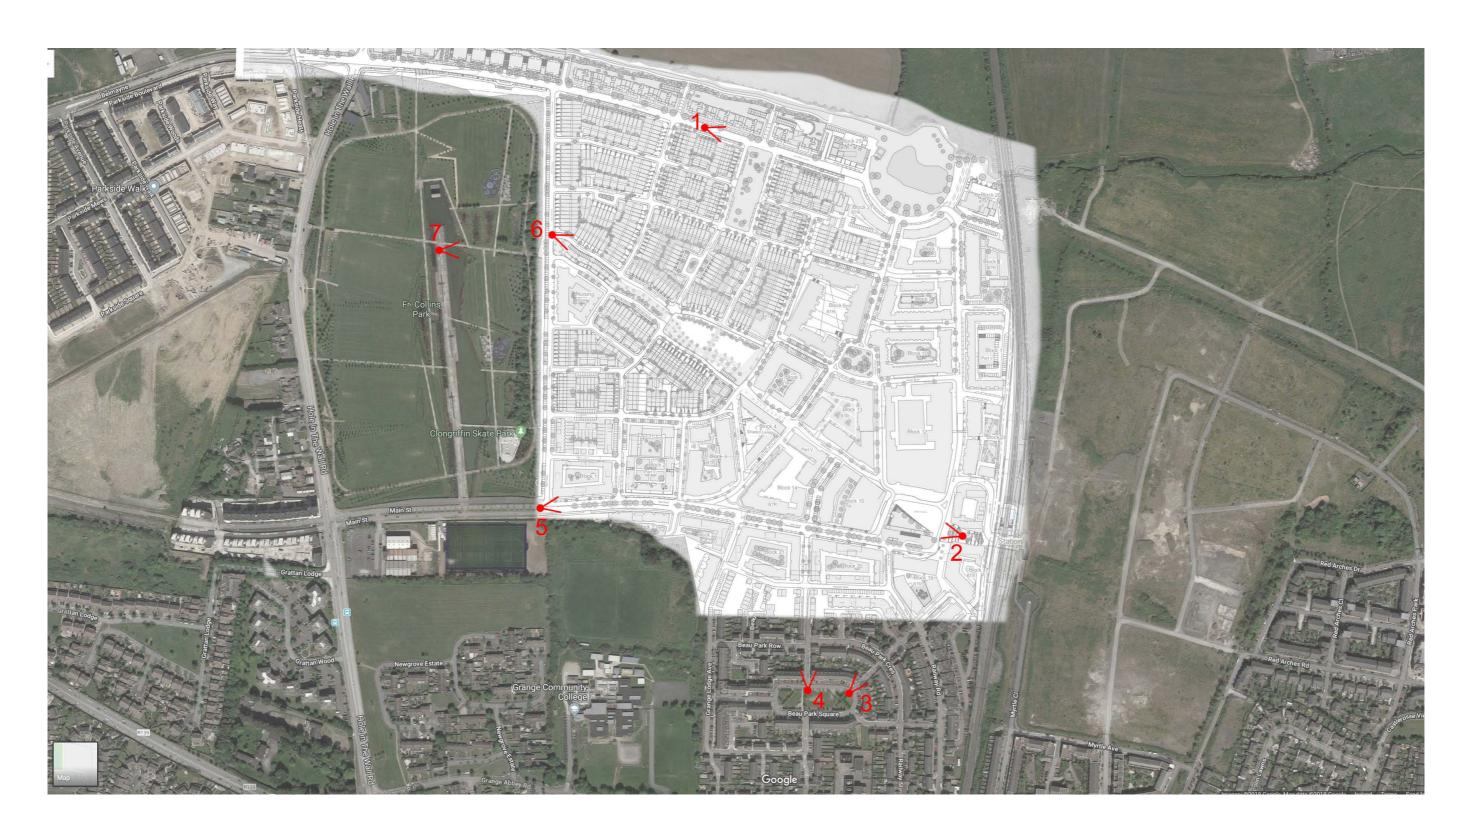

## Clongriffin Verified Montages

View location map 1

View location map v2

View location map 3

| reference information |                 |
|-----------------------|-----------------|
| location              | View 1 Existing |
| date                  | 08-08-2018      |
| field of view         | 54.4°           |
| 35mm equivalent       | 35mm            |
| distance to site      | 221m            |