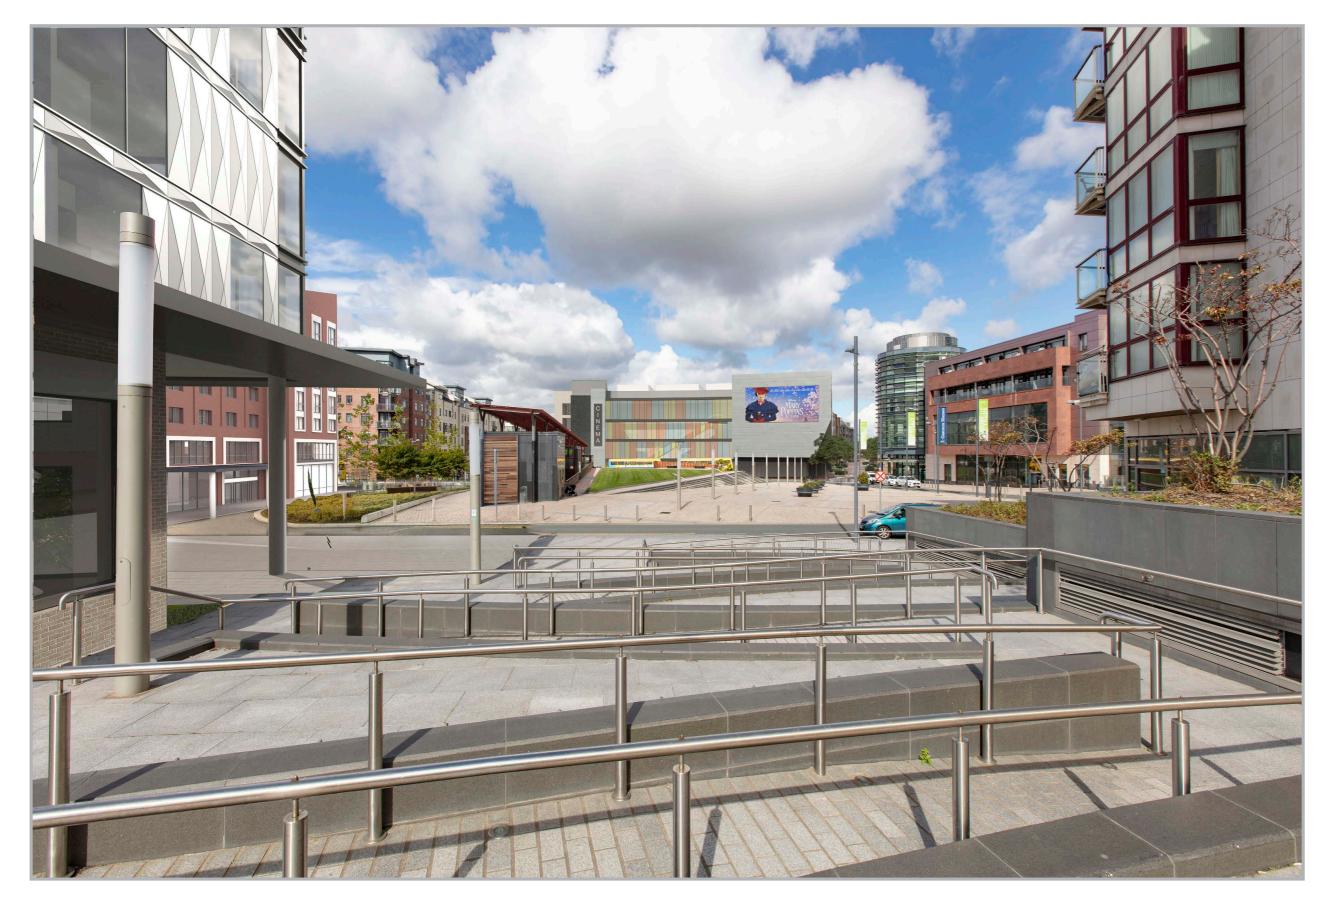

## Clongriffin Verified Montages

View location map 1

View location map v2

View location map 3

| reference information |                 |
|-----------------------|-----------------|
| location              | View 1 Existing |
| date                  | 08-08-2018      |
| field of view         | 54.4°           |
| 35mm equivalent       | 35mm            |
| distance to site      | 221m            |