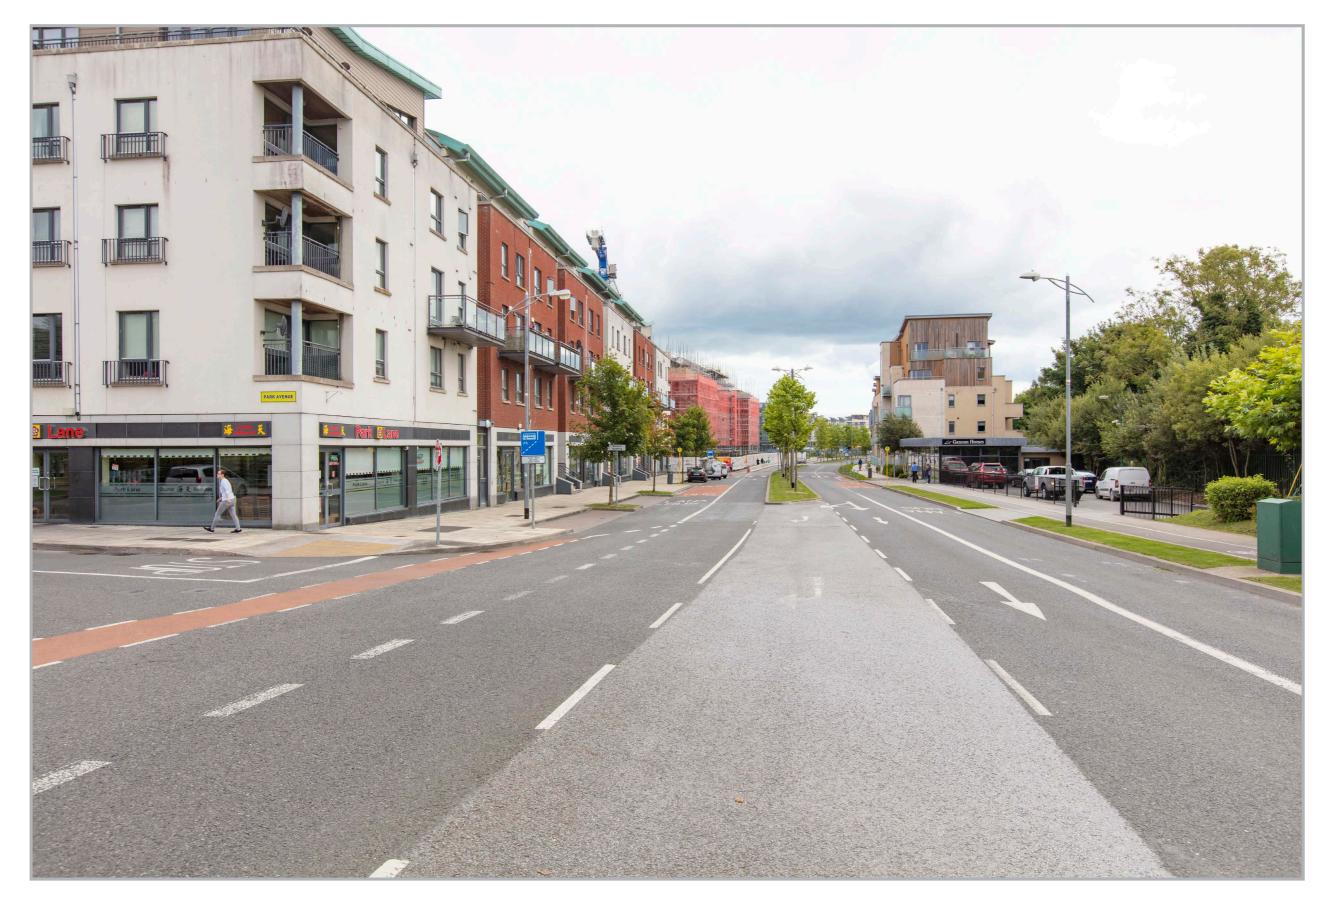

## Clongriffin Verified Montages

View location map 1

View location map v2

View location map 3

| reference information |                 |
|-----------------------|-----------------|
| location              | View 1 Existing |
| date                  | 08-08-2018      |
| field of view         | 54.4°           |
| 35mm equivalent       | 35mm            |
| distance to site      | 221m            |