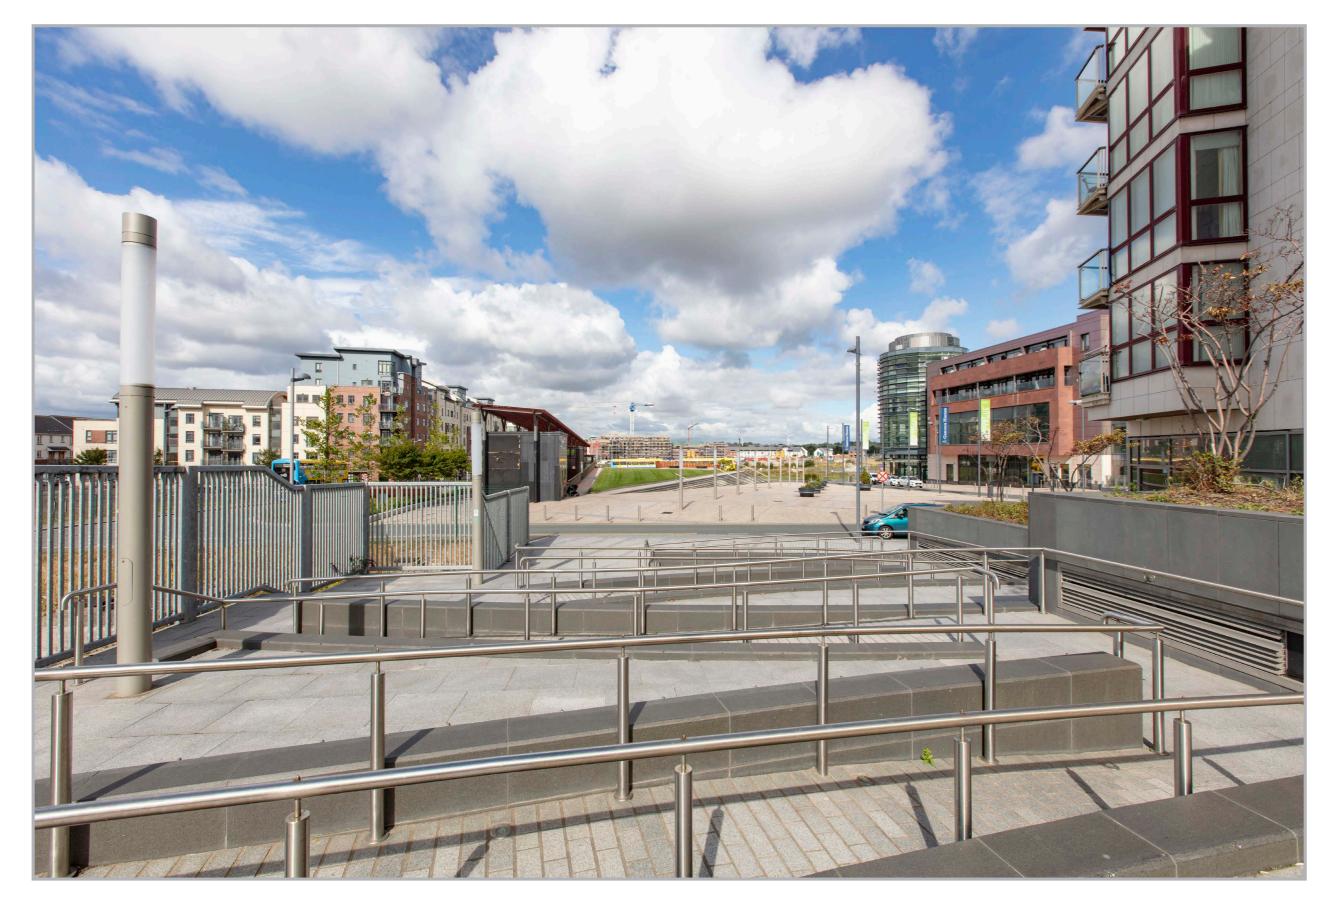

## Clongriffin Verified Montages

View location map 1

View location map v2

View location map 3

| reference information |                 |
|-----------------------|-----------------|
| location              | View 1 Existing |
| date                  | 08-08-2018      |
| field of view         | 54.4°           |
| 35mm equivalent       | 35mm            |
| distance to site      | 221m            |